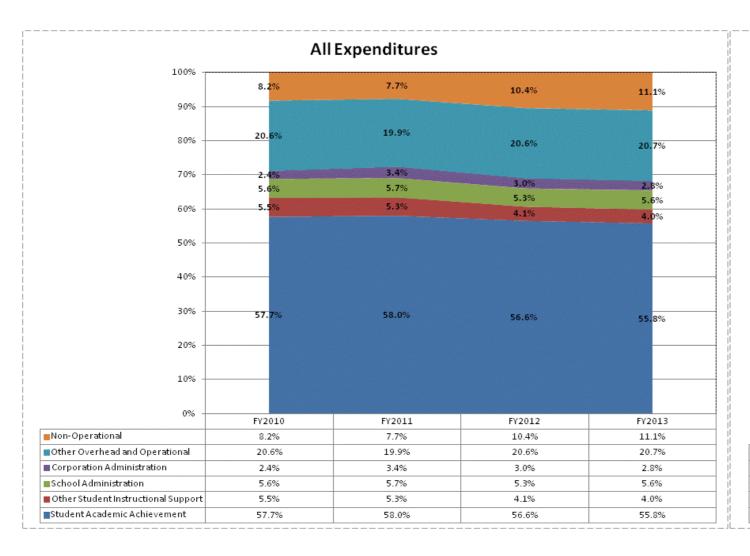

|                                   |              | FY06 % of Total |              | FY09 % of Total | F'           | Y12 % of Total | F            | Y13 % of Total |
|-----------------------------------|--------------|-----------------|--------------|-----------------|--------------|----------------|--------------|----------------|
| Fayette County School Corp (2395) | FY 2006      | Ехр             | FY 2009      | Exp             | FY 2012      | Exp            | FY 2013      | Ехр            |
| Student Academic Achievement      | \$23,737,475 | 56.1%           | \$24,836,332 | 58.9%           | \$24,950,189 | 56.6%          | \$24,245,893 | 55.8%          |
| Student Instructional Support     | \$3,800,178  | 9.0%            | \$4,443,330  | 10.5%           | \$4,157,378  | 9.4%           | \$4,165,936  | 9.6%           |
| Overhead and Operational          | \$10,391,716 | 24.6%           | \$9,761,564  | 23.1%           | \$10,432,409 | 23.6%          | \$10,217,112 | 23.5%          |
| Nonoperational                    | \$4,353,382  | 10.3%           | \$3,145,301  | 7.5%            | \$4,575,358  | 10.4%          | \$4,814,858  | 11.1%          |
| Grand Total                       | \$42,282,750 |                 | \$42,186,527 |                 | \$44,115,335 |                | \$43,443,800 |                |

|                                                                        | FY 2006 | FY 2009 | FY 2012 | FY 2013 |
|------------------------------------------------------------------------|---------|---------|---------|---------|
| Student Instructional Expenditures (Academic Achievement plus Support) | 65.1%   | 69.4%   | 66.0%   | 65.4%   |