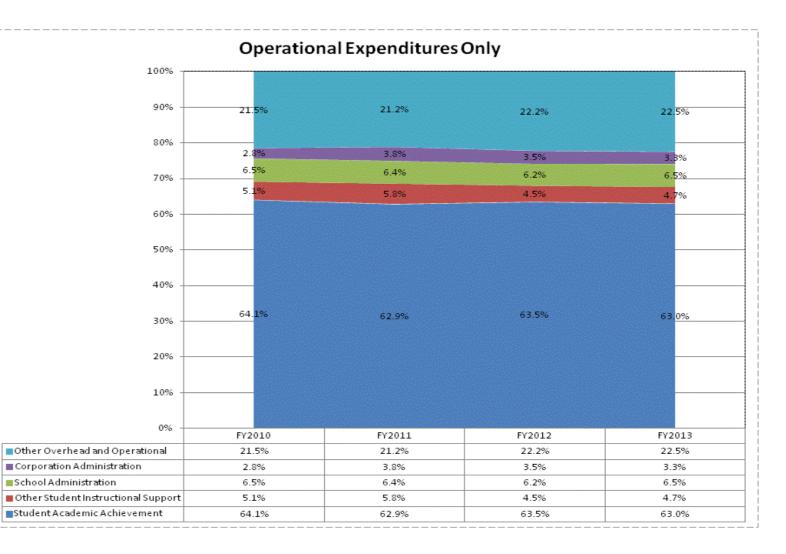

|                                   |              | FY06 % of Total |              | FY09 % of Total | F'           | Y12 % of Total | F            | Y13 % of Total |
|-----------------------------------|--------------|-----------------|--------------|-----------------|--------------|----------------|--------------|----------------|
| Fayette County School Corp (2395) | FY 2006      | Ехр             | FY 2009      | Exp             | FY 2012      | Exp            | FY 2013      | Ехр            |
| Student Academic Achievement      | \$23,737,475 | 56.1%           | \$24,836,332 | 58.9%           | \$24,950,189 | 56.6%          | \$24,245,893 | 55.8%          |
| Student Instructional Support     | \$3,800,178  | 9.0%            | \$4,443,330  | 10.5%           | \$4,157,378  | 9.4%           | \$4,165,936  | 9.6%           |
| Overhead and Operational          | \$10,391,716 | 24.6%           | \$9,761,564  | 23.1%           | \$10,432,409 | 23.6%          | \$10,217,112 | 23.5%          |
| Nonoperational                    | \$4,353,382  | 10.3%           | \$3,145,301  | 7.5%            | \$4,575,358  | 10.4%          | \$4,814,858  | 11.1%          |
| Grand Total                       | \$42,282,750 |                 | \$42,186,527 |                 | \$44,115,335 |                | \$43,443,800 |                |

|                                                                        | FY 2006 | FY 2009 | FY 2012 | FY 2013 |
|------------------------------------------------------------------------|---------|---------|---------|---------|
| Student Instructional Expenditures (Academic Achievement plus Support) | 65.1%   | 69.4%   | 66.0%   | 65.4%   |